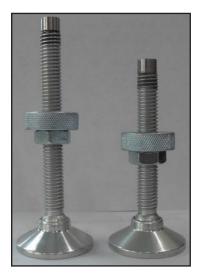

## \*You MUST use 8 self-locking nuts, 8 washers, and 8 bolts for each spanner.

4" feet are intended for levelers

3" feet are intended for the spanners

Longacre Racing Products 977 Hyrock Blvd. Boonville, IN 47601