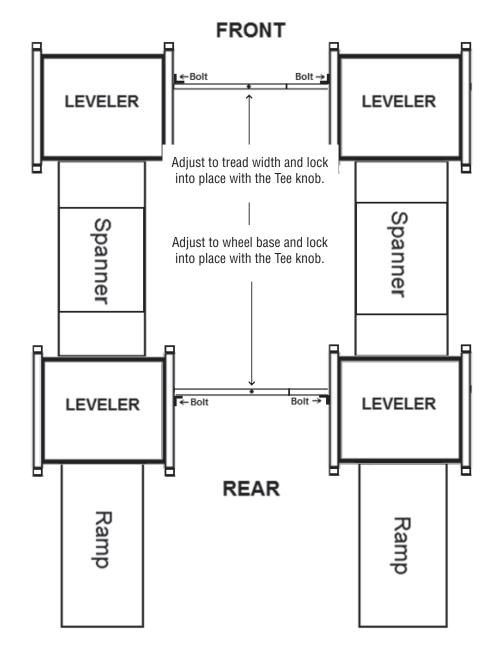

## MODULAR PLATEN INSTRUCTIONS

To assemble adjustable spanners, slide the inner piece into the outer piece, as shown. Be sure to overlap the outer pieces equally. To set for the wheel base, adjust the spanners to the length of your wheel base minus 17". Fasten together with the 5/16 button head bolts, washers and self locking nuts. Tighten the top set of bolts before tightening the sides. Once assembled, the ends of the spanner will clip into place between the two levelers. Be sure the spanners are COMPLETELY clipped onto the levelers before use.