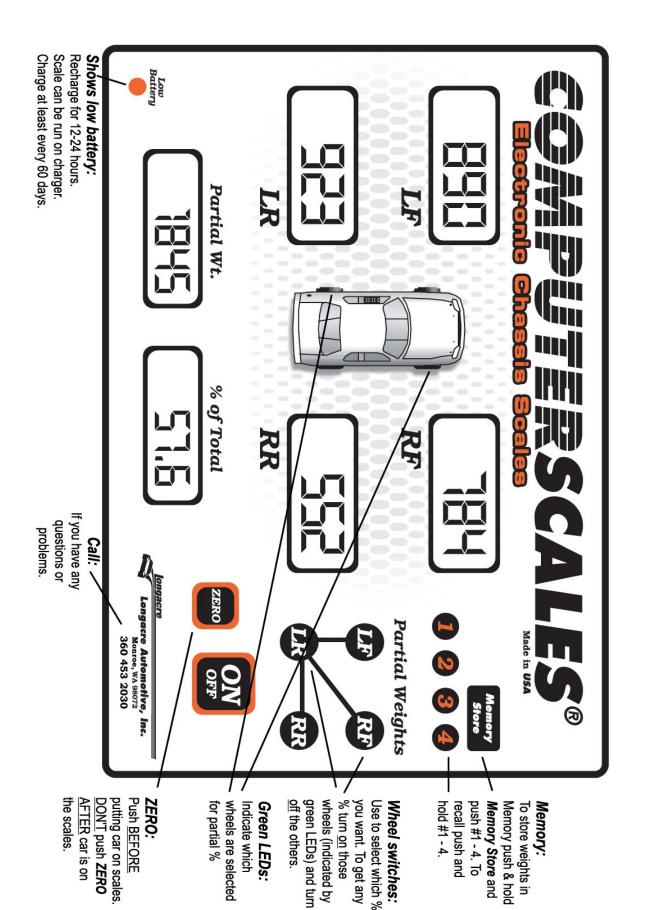

#### **OPERATION:**

- Set up pads alongside car. Scale pads are interchangeable.
- Connect cables from control box note RF, LR, LF, etc.
- Turn on control box, allow to warm up for a few seconds. Push ZERO.
- Lift car and place pads under wheels. "Shake" car up & down at each corner to settle out any shock or suspension friction.

#### **NOTES:**

- Keep the system clean and dry. Do not drop either the pads or the control box.
- Route the cables so that no one trips and they do not get run over by floor jacks.
- Store in a clean dry place. Recharge the battery as needed or at least every 60 days.
- A cable disconnected is indicated by ----. Scale capacity is 1500 lbs. per wheel.
- System can be set for Metric readout. See below.

#### **Switch to Metric Readout:**

- 1. Turn unit ON. CONNECT BATTERY CHARGER.
- 2. Using the wheel buttons push *LF & RR* at the same time AND HOLD BOTH FOR 5 SECONDS. **NOTE: Battery charger MUST be connected.**
- 3. To return to English lbs. push *LF & RF* at the same time AND AGAIN HOLD BOTH FOR 5 SECONDS. You are now done. This will remain until changed, even if the battery goes dead or is removed. If you have problems call the service department at 360-453-2051. Please have the serial number ready. It is located on the side of the electronic box on a shiny silver tag.

## **Change Weight Resolution:**

- 1. Turn unit ON. CONNECT BATTERY CHARGER.
- 2. To change to ½ lb. resolution press *LF* wheel button and *Memory button #2* AND HOLD BOTH FOR 5 SECONDS.
- **3. To change to 1 lb.** resolution press *LF* wheel button and *Memory button #4* AND HOLD BOTH FOR 5 SECONDS. The readout display will change and remain until changed again, even if the battery goes dead or is removed. If you have problems call the service department at 360-453-2051. Please have the serial number ready. It is located on the side of the electronic box on a shiny silver tag.