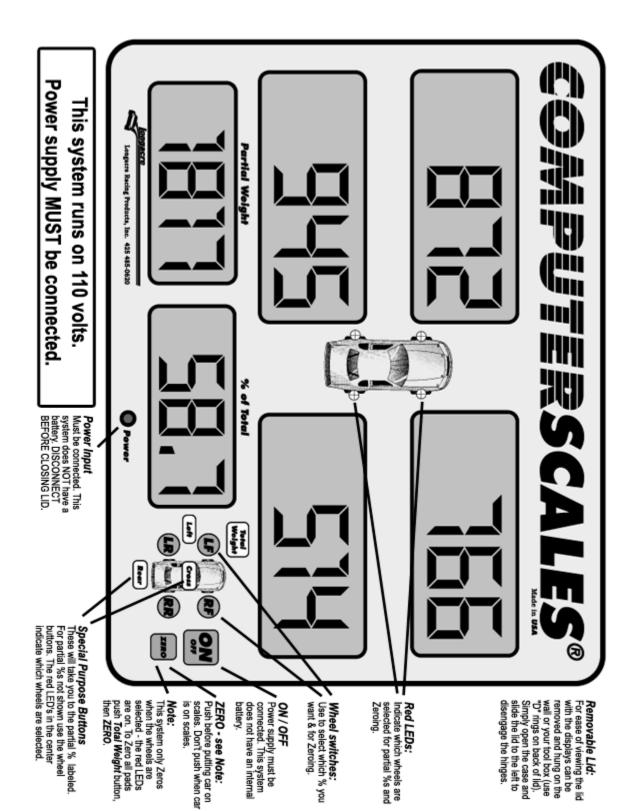

## Computerscales Magnum Model 72660 Operating Instructions

## **OPERATION:**

- Set up pads alongside car. Scale pads are interchangeable.
- Connect cables from control box note RF, LR, etc.
- Connect power supply, turn on control box, allow to warm up for a few seconds. Push ZERO.
- Lift car and place pads under wheels. "Shake" car up & down at each corner to settle out any shock or suspension friction.

## **NOTES:**

- Keep the system clean and dry. Do not drop either the pads or the control box.
- Route the cables so that no one trips and they do not get run over by floor jacks.
- A pad disconnected is indicated by ----. Scale capacity is 1500 lbs. per wheel.