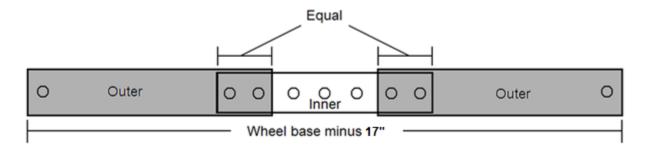

## Longacre Racing Products, Inc.

www.longacreracing.com

(360) 453 2030

To assemble adjustable spanners, slide the inner piece into the outer piece, as shown. Be sure to overlap the outer pieces equally. To set for the wheel base, adjust the spanners to the length of your wheel base minus 17". Fasten together with the 5/16 button head bolts, washers and self locking nuts. Tighten the top set of bolts before tightening the sides. Once assembled the ends of the spanner will clip into place between the two levelers. Be sure the leveler is COMPLETELY clipped onto the levelers before use.