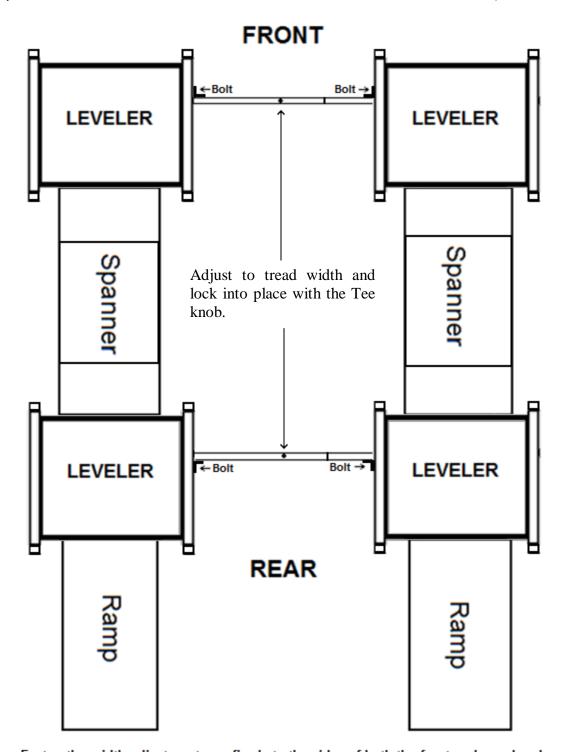

\*You MUST use84 self locking nuts, 8 washers and 8 bolts for each spanner.

www.longacreracing.com

(360) 453 2030

Fasten the width adjustment arm firmly to the sides of both the front and rear levelers.